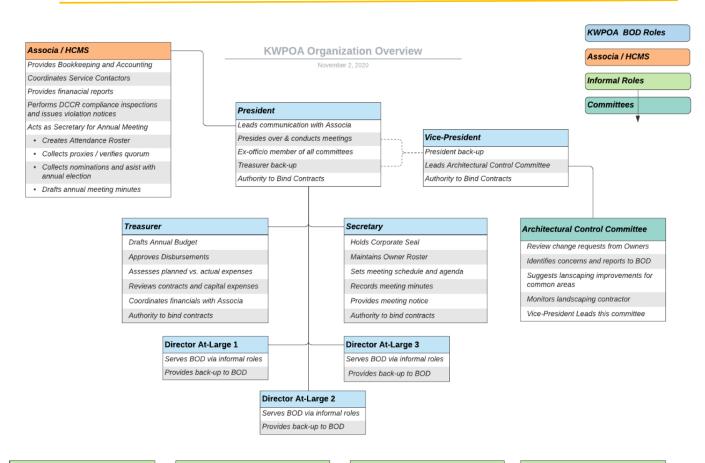

rfacing                      | 4/19/23 | Closed |
|------------|------------------------------------------------------------------------|---------|--------|
| Rob S.     | Around \$1600 / bench. Hi density poly                                 |         |        |
|            | Will look at other options. Check 2x4basics store on amazon.           |         |        |
|            | Will table until next year.                                            |         |        |
| Rob S/Kurt | Investigate perimeter sprinkler system repair or replace.              | 6/21/23 | open   |
|            | Talked to Irrigation Concepts. They want to dig up old one table this. |         |        |
|            | Cost prohibitive, will not persue fixing this year.                    |         |        |



#### Project Manager

Develops project scope

Solicits bids for BOD approval

Liaison with Associa to setup approved contractor for payment

Coordinates Contractor(s)

Approves Contractor(s) work

#### Webmaster

Updates and maintains KWPOA internet presence

Monitors liscensing and renewals

Provides BOD access to kirbywoods.com

#### Clubhouse Rental Liaison

Manages rental calendar

Colects fees and forwards to Associa

Collects/refunds security deposit

Inspects property before and after events

Reports unresolved issues to BOD
Provides BOD access to kirbywoods.com

#### Common Areas Oper. and Maint.

Monitors conditions of assets and reports issues to BOD for resolution. Includes:

- · Pool and pool systems (pump, lighting)
- Clubhouse (HVAC, roof, paint, etc.)Entry (lighting, camer